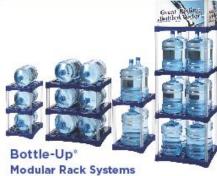

#### TierStack® | ProStack® Modular Rack Systems Features:

- Engineered plastic modular rack systems for the transportation, delivery and storage of bottled water
- · Reduce leakers and extend bottle life
- · Improve payload flexibility and increase efficiency in the factory and field