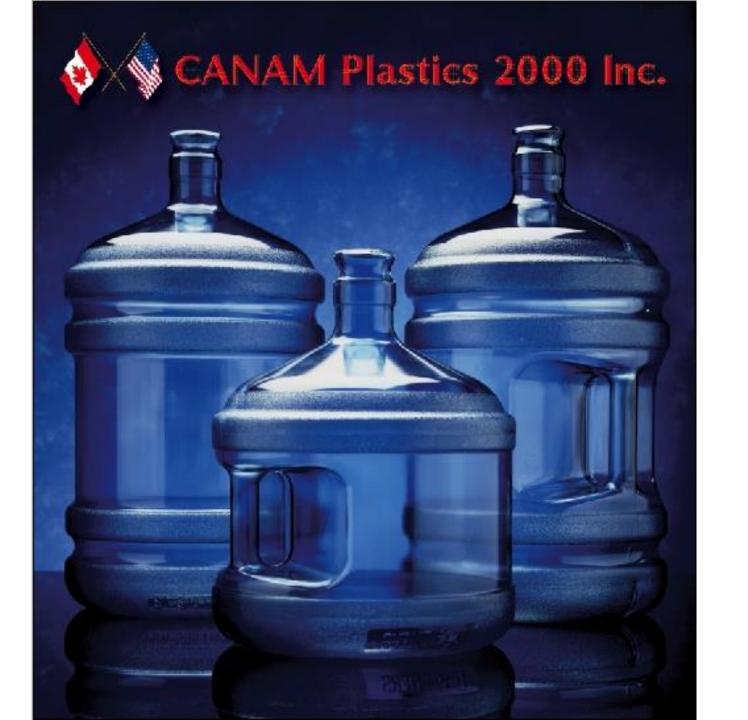

### CANAM PLASTICS 2000 INC.

- •5 Gallon CN
- •5 Gallon SN
- •3 Gallon CN
- •3 Gallon SN
- •3 Gallon Fridge Jug
- •2 Gallon Fridge Jug
- •2L Sport's Bottle
- •2L 10L HDPE

**Bottles and Jugs** 

•Superior

Quality

### Ask Us About Customizing Your Bottles With:

- Screen Printing
- •Heat Transfer Labels
- •Pressure Sensitive Labels
- •Custom Caps

30 Holland Drive Bolton, ON L7E 1G6

Phone: 905 799 6006 Fax: 905 799 6900 4504 81st Avenue Edmonton, AB T6B 2M2