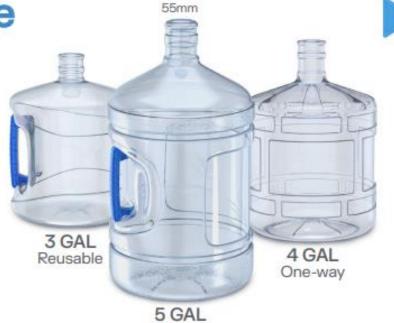

### Petainer product range:

- PET water cooler bottle: Compatible with standard filling and washing lines, BPA-free and reusable.
- PET keg: From manual to automatic filling, it's the most advanced plug-and-play solution.
- One way bottle: A wide range of standard bottles suitable for your product.
- Refillable bottle: For carbonated beverages and water products, refill, reuse and reduce.
- Preform: Up to 100% recycled content.