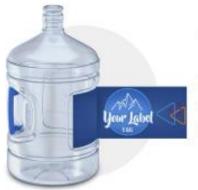

**PET Water Cooler Bottle** 

Perfect for delivery
Shatterproof and strong PET solution

100% Recyclable PET
Crush and disposal for recycling

Light & Dark Blue

Reusable