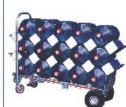

### UpRight™ Platform Delivery System

#### Features:

- · Lighten and maximize your payload
- · Designed for high volume transport
- · Ideal system for cube trucks and cargo van