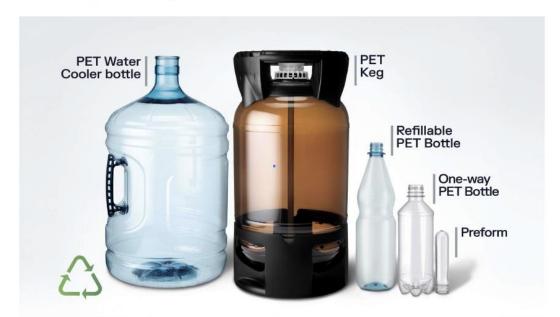

### **Petainer Overview**

### Petainer product range:

- PET water cooler bottle: Compatible with standard filling and washing lines, BPA-free and reusable.
- PET keg: From manual to automatic filling, it's the most advanced plug-and-play solution.
- One way bottle: A wide range of standard bottles suitable for your product.
- Refillable bottle: For carbonated beverages and water products, refill, reuse and reduce.
- Preform: Up to 100% recycled content.